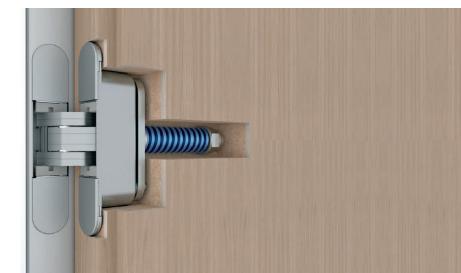

## **Eclipse Concealed Hinges**

- For interior wood or aluminum doors
- · For flush doors with or without rebate
- UL listed
- Easy installation; sash and frame parts can be installed separately during production and joined onsite
- · Flush covers in aluminum and plastic
- · Adjustable three ways.
- Eclipse 3.2 for up to 40 kg with 2 hinges and 60kg with 3 hinges
- Eclipse 3.2 HD for up to 60 kg with 2 hinges and 80kg with 3 hinges
- Self-closing option eliminates need for surface-mount door closer
- · Choice of finishes
- Jigs and insert accessories available