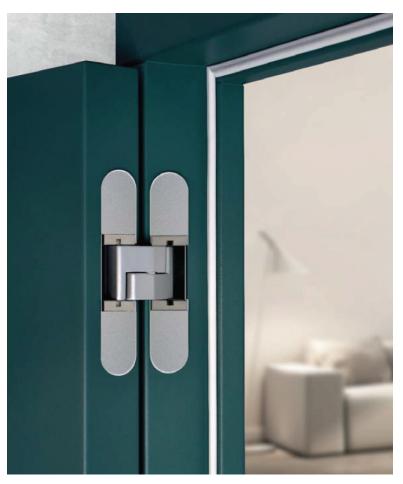

## **Eclipse Concealed Hinges**

- For interior wood or aluminum doors
- · For flush doors with or without rebate
- UL listed
- Easy installation; sash and frame parts can be installed separately during production and joined onsite
- · Flush covers in aluminum and plastic
- · Adjustable three ways.
- Eclipse 3.2 for up to 40 kg with 2 hinges and 60kg with 3 hinges
- Eclipse 3.2 HD for up to 60 kg with 2 hinges and 80kg with 3 hinges
- Self-closing option eliminates need for surface-mount door closer
- · Choice of finishes
- Jigs and insert accessories available