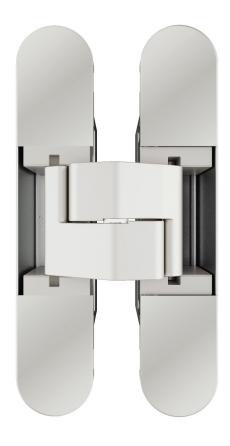

## AGB Eclipse Concealed Hinges

E30200.61.34 Matte Chrome

## **Eclipse Concealed Hinges**

- For interior wood or aluminum doors
- · For flush doors with or without rebate
- UL listed
- Easy installation; sash and frame parts can be installed separately during production and joined onsite
- · Flush covers in aluminum and plastic
- · Adjustable three ways.
- Eclipse 3.2 for up to 40 kg with 2 hinges and 60kg with 3 hinges
- Eclipse 3.2 HD for up to 60 kg with 2 hinges and 80kg with 3 hinges
- Self-closing option eliminates need for surface-mount door closer
- · Choice of finishes
- Jigs and insert accessories available